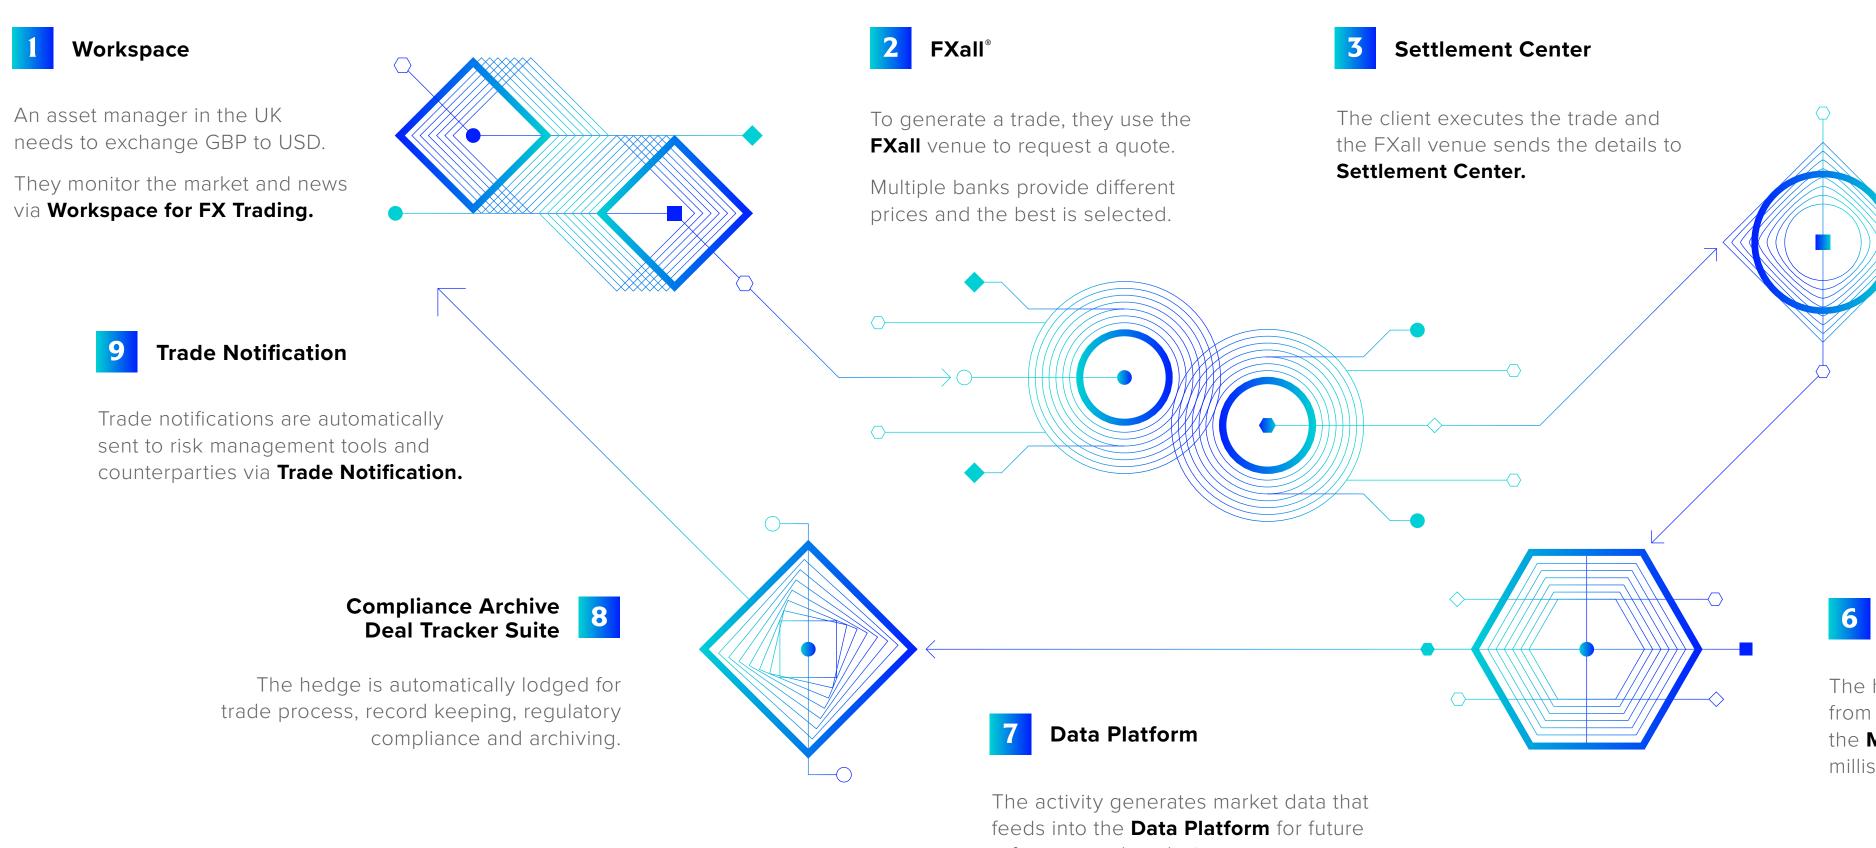

## LCH ForexClear

The details of the deliverable FX or non-deliverable forward trade are sent to the Settlement Center after the client has executed the trade. LCH ForexClear clears the trade and the client, clearing broker and counterparty are notified shortly thereafter.

### 5 **Electronic Trading**

To hedge the position and reduce exposure, the trader uses **Electronic Trading** for automated pricing and to hedge on the inter-dealer market.

## Matching

The hedge is matched against an order from a high-frequency trading fund on the **Matching** venue. This takes a few milliseconds.

reference and analysis.